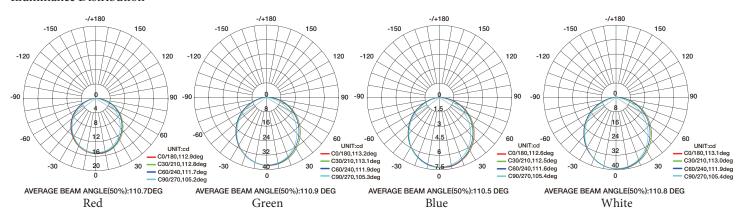

m                                        |
| IC Chips              | UCS8904                                            |
| Max Run Length*       |                                                    |
| Single Feed           | 8 M                                                |
| Double Feed           | 16 M                                               |
| Beam Angle            | 120°                                               |
| Lumen Maintenance     | 70,000 Hours L70 @ 25°C<br>50.000 Hours L70 @ 50°C |

| Temperature Ranges |                  |
|--------------------|------------------|
| Installation       | 0°C to 50°C      |
| Operating          | -40°C to 55°C    |
| Dependability      |                  |
| Warranty           | 5 Years Warranty |

## Illuminance Distribution



**IP Rating** 



IP68 Wet location submersible <2m

# SF34 SPI Pixel Chasing RGB Silicone LED Linear Flex

### Connection