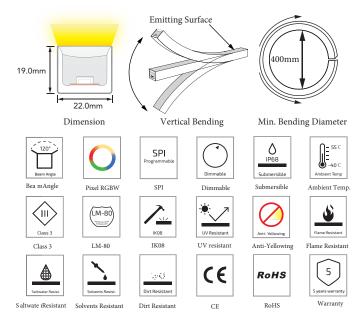

## Specification

Emitting Color Red

Green

Blue

RGB(White)

#### **Technical Parameters**

| Electrical            |                                                    |
|-----------------------|----------------------------------------------------|
| Input Voltage         | 24V DC                                             |
| Power Consumption     | 15W/m                                              |
| Physical              |                                                    |
| LED Count             | 70 LEDs/m                                          |
| Cutting Unit          | 7 LEDs                                             |
| Cutting Unit Length   | 100mm                                              |
| Minimum Bend Diameter | 400mm                                              |
| Output                |                                                    |
| LED Light             | Epistar SMD LED 5050                               |
| Color                 | RGB                                                |
| Working Mode          | SPI                                                |
| Pixels Quantity       | 10 Pixels/m                                        |
| IC Chips              | UCS8904                                            |
| Max Run Length*       |                                                    |
| Single Feed           | 8 M                                                |
| Double Feed           | 16 M                                               |
| Beam Angle            | 120°                                               |
| Lumen Maintenance     | 70,000 Hours L70 @ 25°C<br>50.000 Hours L70 @ 50°C |

| Temperature Ranges |                  |
|--------------------|------------------|
| Installation       | 0°C to 50°C      |
| Operating          | -40°C to 55°C    |
| Dependability      |                  |
| Warranty           | 5 Years Warranty |

## Illuminance Distribution

**IP Rating** 

IP68 Wet location submersible <2m