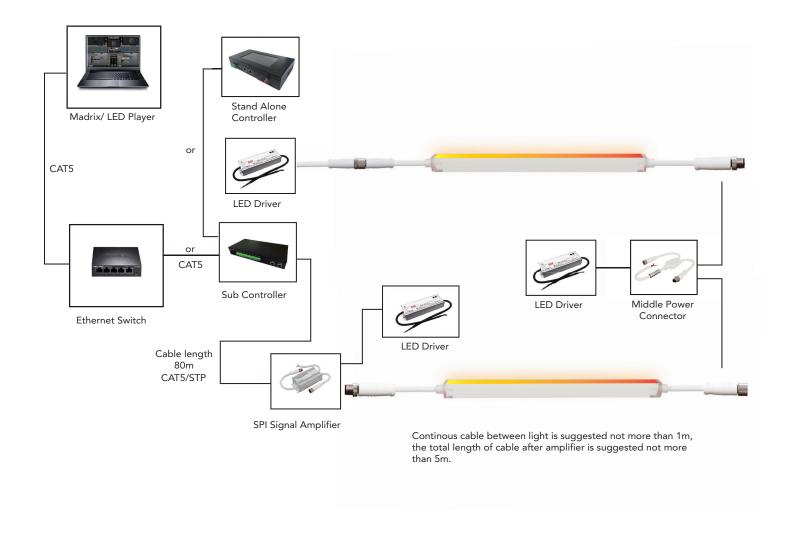

x Run Length*       |                                                    |
| Single Feed           | 8 M                                                |
| Double Feed           | 16 M                                               |
| Beam Angle            | 120°                                               |
| Lumen Maintenance     | 70,000 Hours L70 @ 25°C<br>50.000 Hours L70 @ 50°C |

| Temperature Ranges |                  |
|--------------------|------------------|
| Installation       | 0°C to 50°C      |
| Operating          | -40°C to 55°C    |
| Dependability      |                  |
| Warranty           | 5 Years Warranty |

## Illuminance Distribution



**IP Rating** 



IP68 Wet location submersible <2m

# SF34 SPI Pixel Chasing RGB Silicone LED Linear Flex

### Connection