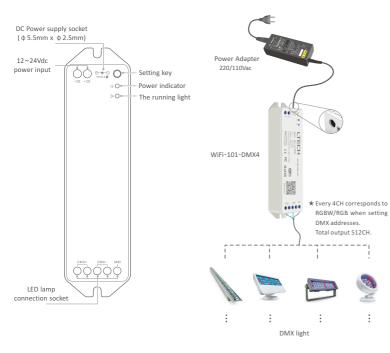

#### **Product Structure**

#### **Product Parameters**

WiFi-101-DMX4

L125 x W33 x H20(mm)

Product Name : WiFi LED Controller

Input Voltage : 12 ~ 24Vdc

Model:

Dimension:

Output : DMX512, 512CH

Working Temperature :  $-30^{\circ}$ C  $\sim 55^{\circ}$ C

Protocol : 2.4GHz Wi-Fi, 802.11b/g/n

Packing: L127 x W35 x H24(mm)

Net Weight: 52g Gross Weight: 70g