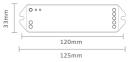

#### **Product Parameters**

WiFi-101-DMX4

L125 x W33 x H20(mm)

Product Name : WiFi LED Controller

Input Voltage : 12 ~ 24Vdc

Model:

Dimension:

Output : DMX512, 512CH

Working Temperature :  $-30^{\circ}$ C  $\sim 55^{\circ}$ C

Protocol : 2.4GHz Wi-Fi, 802.11b/g/n

Packing: L127 x W35 x H24(mm)

Net Weight: 52g Gross Weight: 70g