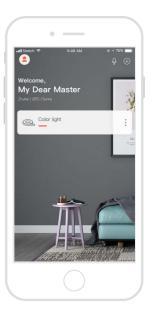

# **Operating Schematic**

## **Operating Guidance**

Open WLAN via mobile phone, connect to the wireless router.

2 Scan QR Code to download the APP via mobile phone.

iOS / Android

3 After installation, the strip flashes within 30s when powered on and then the controller is ready to the configuration status accordingly. 4 Turn on APP, enter "My Device" interface, click" + "icon.