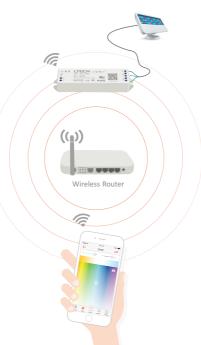

# **Operating Schematic**

## **Operating Guidance**

Open WLAN via mobile phone, connect to the wireless router.

2 Scan QR Code to download the APP via mobile phone.

iOS / Android

3 After installation, the strip flashes within 30s when powered on and then the controller is ready to the configuration status accordingly. 4 Turn on APP, enter "My Device" interface, click" + "icon.