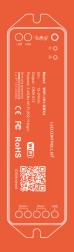

#### **Product Parameters**

WiFi-101-DMX4

L125 x W33 x H20(mm)

Product Name : WiFi LED Controller

Input Voltage : 12 ~ 24Vdc

Model:

Dimension:

Output : DMX512, 512CH

Working Temperature :  $-30^{\circ}$ C  $\sim 55^{\circ}$ C

Protocol : 2.4GHz Wi-Fi, 802.11b/g/n

Packing: L127 x W35 x H24(mm)

Net Weight: 52g Gross Weight: 70g