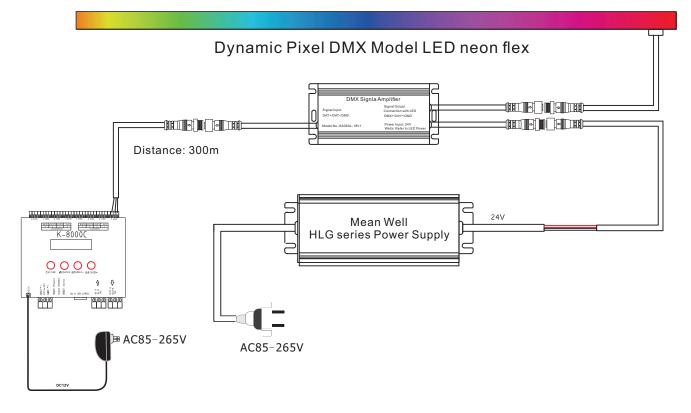

# D. Connection Diagram:

- E. Safe and warning:
- 1) The product shall be installed and serviced by a qualified person.

2) Always be sure to mount this unit in an area with proper ventilation to avoid overheating.