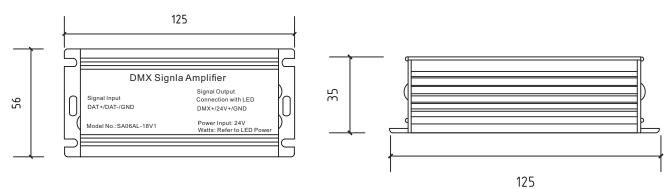

#### B. Parameter:

| Part No.    | Input voltage | Output | Gross weight | Dimension (mm) |
|-------------|---------------|--------|--------------|----------------|
| SA06AL-18V1 | 24V           | DMX512 | 0.35kg       | 125*56*35      |

### C. Product Size: