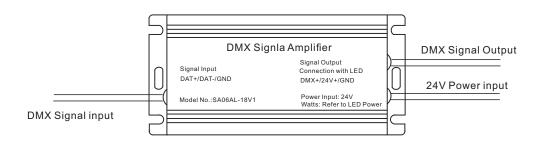

# D. Connection Diagram:

- E. Safe and warning:
- 1) The product shall be installed and serviced by a qualified person.

2) Always be sure to mount this unit in an area with proper ventilation to avoid overheating.